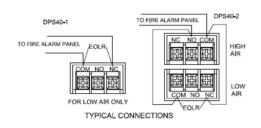

# MA-PS40-2 Supervisory Pressure Switch

## **ENGINEERING SPECIFICATIONS**

The MA-PS40 series pressure type supervis ory pressure switches shall be installed on system pi ping as designated on the drawing and/or as spec ified herein. Switched shall be provided with 1/2" NPT male pressure connection and to detect an inc rease and/or decrease from normal system pressure in automatic fire sprinkle system. Typical applic ations are: Dry pipe valves, Pre-action valves, or pr essure tanks. The MA-PS40 series pressure switches are factory set for use in a normal 40psi sy stem. The MA-PS40-2 is factory set to respond at 50psi at increasing pressure and 30psi at decreasing pressure.

NOTE: Cover material is Aluminum, alternative Plastic Cover.

### FIELD TYPICAL ELECTRICAL CONNECTION



## TYPICAL SPRINKLE APPLICATION





#### **FEATURE**

| <b>Working Pressure</b>   |           | Max2.07Mpa (300psi)                 |  |
|---------------------------|-----------|-------------------------------------|--|
| Operating                 |           | -40°C to 71°C (-40° F to 160°F)     |  |
| Temperature               |           |                                     |  |
| <b>Operating Pressure</b> |           | MA-PS40-2 operates at increasing    |  |
|                           |           | pressure at 50psi and at decreasing |  |
|                           |           | pressure at 30psi                   |  |
| Max                       | Pressure  | 0.07-0.414MPa (10-60psi)            |  |
| adjust range              |           |                                     |