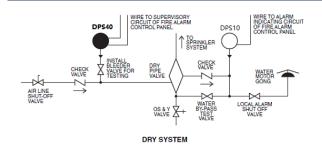

Pressure Switch

## **ENGINEERING SPECIFICATIONS**

The MA-PS40 series pressure type supervis ory pressure switches shall be installed on system pi ping as designated on the drawing and/or as spec ified herein. Switched shall be provided with 1/2" NPT male pressure connection and to detect an inc rease and/or decrease from normal system pressure in automatic fire sprinkle system. Typical applic ations are: Dry pipe valves, Pre-action valves, or pr essure tanks. The MA-PS40 series pressure switches are factory set for use in a normal 40psi sy stem. The MA-PS40-2 is factory set to respond at 50psi at increasing pressure and 30psi at decreasing pressure.

NOTE: Cover material is Aluminum, alternative Plastic Cover.

### FIELD TYPICAL ELECTRICAL CONNECTION



## TYPICAL SPRINKLE APPLICATION





#### **FEATURE**

| <b>Working Pressure</b>   |           | Max2.07Mpa (300psi)                 |  |
|---------------------------|-----------|-------------------------------------|--|
| Operating                 |           | -40°C to 71°C (-40° F to 160°F)     |  |
| Temperature               |           |                                     |  |
| <b>Operating Pressure</b> |           | MA-PS40-2 operates at increasing    |  |
|                           |           | pressure at 50psi and at decreasing |  |
|                           |           | pressure at 30psi                   |  |
| Max                       | Pressure  | 0.07-0.414MPa (10-60psi)            |  |
| adjust range              |           |                                     |  |
| Contact                   | M