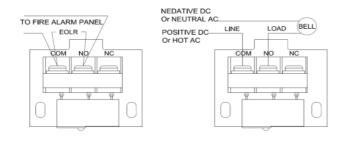

# MA-PS10-2 Detected Pressure Switch

## ENGINEERING SPECIFICATION

The MA-PS-10 series pressure type waterflow switches shall be installed on system piping as designated on the drawing and/ or as specified herein. Switched shall be provided with 1/2" NPT male pressure connection and shall be connected to the alarm port outlet of: Wet pipe alarm valves, Dry pipe valves, Pre-action valves, or Deluge valves. The pressure switch shall be actuated when the alarm line pressure rise to 5-7psi.

NOTE: Cover material is Aluminum, alternative Plastic Cover.

#### FIELD TYPICAL ELECTRICAL CONNECTION





#### **FEATURE**

| W. M. D                   |           |                                 |  |  |
|---------------------------|-----------|---------------------------------|--|--|
| Working Pressure          |           | Max2.07Mpa (300psi)             |  |  |
| Operating                 |           | -40°C to 71°C (-40° F to 160°F) |  |  |
| Temperature               |           |                                 |  |  |
| <b>Operating Pressure</b> |           | 0.035-0.05MPa (5-7psi)          |  |  |
| Max                       | Pressure  | 0.027-0.138MPa (4-20psi)        |  |  |
| adjust range              |           |                                 |  |  |
| Contact                   | MA-PS10-1 | One set of SPDT (Form C)        |  |  |
|                           | MA-PS10-2