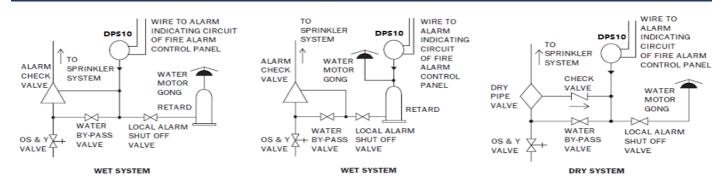

|  |  |
| Tamper Device             |           | Special tamper screws to        |  |  |
|                           |           | prevent disassembly             |  |  |
| Pressure                  |           | Nylon 1/2" NPT Male             |  |  |
| Connection                |           |                                 |  |  |
| Standard                  |           | GB5135.10-2006                  |  |  |
|                           |           | &FM3132                         |  |  |

#### MODEL & SIZE

| Model         | Description | Contact     | Operating |
|---------------|-------------|-------------|-----------|
| MA-<br>PS10-2 | Pressure    | Two sets of | 5-7psi    |
|               | Switch      | SPDT        |           |

### TYPICAL SPRINKLE APPLICATION