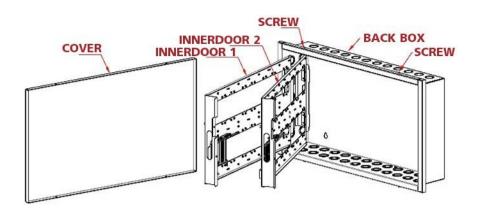

### **DESCRIPTION**

The FW434 and FW435 are module boxes allowing the installation of multiple Maple Armor modules into one cabinet. FW434 can fit up to 16 modules and FW435 can fit up to 8 modules. They integrate an external door, two mounting plates, and a backbox. They meet the UL864 10<sup>th</sup> Edition Listed standard and the ULC-S527 4<sup>th</sup> Edition Listed standard.

## **INSTALLATION AND WIRING**

The cabinet must be fastened securely to a clean, dry, shock-free, and vibration-free surface in a protected environment. When mounting the cabinet, position the cabinet clear of obstructions so that the door can open freely.