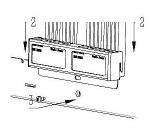

Mount the standard modules and mini-input modules onto each slot on the backbox using four #6-32 screws provided, see below.