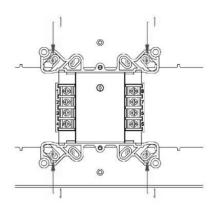

Mount the standard modules and mini-input modules onto each slot on the backbox using four #6-32 screws provided, see below.