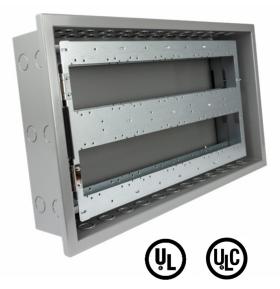

### **DESCRIPTION**

The FW434 and FW435 are module boxes allowing the installation of multiple Maple Armor modules into one cabinet. FW434 can fit up to 16 modules and FW435 can fit up to 8 modules. They integrate an external door, two mounting plates, and a backbox. They meet the UL864 10<sup>th</sup> Edition Listed standard and the ULC-S527 4<sup>th</sup> Edition Listed standard.