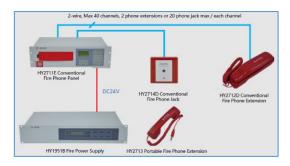

-The System Diagram-

### Wiring and Installation

- Dimensions: width 70mm, height 220mm, thickness 50mm;
- This device should be installed in a dust-free and vibration-free indoor environment. It is installed in a wall-mounted manner, and the installation hole spacing is 100mm;
- Connect the telephone line plug of the HY2712D fire telephone extension to the extension connection line of this path issued by the fire telephone main unit, and there is no need to distinguish the positive and negative polarity of the wiring.